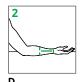

### **Measuring Instructions**

- Have a non-toxic washable marker, tape measure, and pen available.
- Measure client after therapy or in the morning.
- Measure your client's arm with the arm relaxed and slightly bent (≈ 35°), and palm facing up.
- Measure lengths on the medial / inside of the arm, following bend of arm.

Distal Wrist Crease

CIRCUMFERENCE c

Distal Wrist Crease to Mid-Forearm

Distal Wrist Crease to Elbow Crease

Please measure in centimeters

Distal Wrist Crease to Mid-Biceps

Distal Wrist Crease to Axilla Follow bend of arm

**LENGTH** ℓ