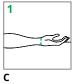

### **Measuring Instructions**

- Have a non-toxic washable marker, tape measure, and pen available.
- Measure client after therapy or in the morning.
- Measure your client's arm with the arm relaxed and slightly bent (≈ 35°), and palm facing up.
- Measure lengths on the medial / inside of the arm, following bend of arm.

Distal Wrist Crease

CIRCUMFERENCE c

Distal Wrist Crease to Mid-Forearm

Distal Wrist Crease to Elbow Crease

Please measure in centimeters

Distal Wrist Crease to Mid-Biceps

Distal Wrist Crease to Axilla Follow bend of arm

**LENGTH** ℓ