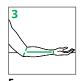

### **Measuring Instructions**

- Have a non-toxic washable marker, tape measure, and pen available.
- Measure client after therapy or in the morning.
- Measure your client's arm with the arm relaxed and slightly bent (≈ 35°), and palm facing up.
- Measure lengths on the medial / inside of the arm, following bend of arm.

Distal Wrist Crease

CIRCUMFERENCE c

Distal Wrist Crease to Mid-Forearm

Distal Wrist Crease to Elbow Crease

Please measure in centimeters

Distal Wrist Crease to Mid-Biceps

Distal Wrist Crease to Axilla Follow bend of arm

**LENGTH** ℓ