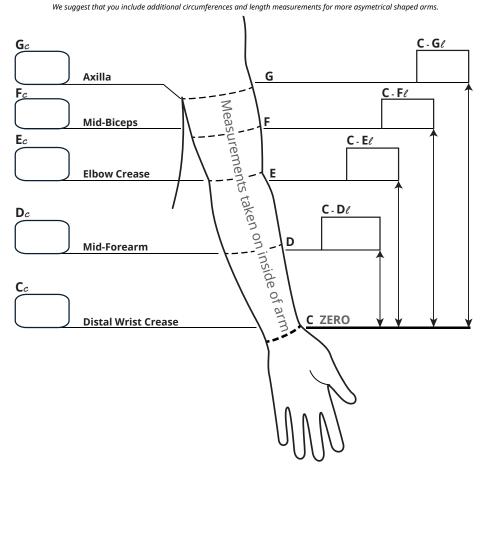

### **Measuring Instructions**

- Have a non-toxic washable marker, tape measure, and pen available.
- Measure client after therapy or in the morning.
- Measure your client's arm with the arm relaxed and slightly bent (≈ 35°), and palm facing up.
- Measure lengths on the medial / inside of the arm, following bend of arm.

Distal Wrist Crease

CIRCUMFERENCE c

Distal Wrist Crease to Mid-Forearm

Distal Wrist Crease to Elbow Crease

Please measure in centimeters

Distal Wrist Crease to Mid-Biceps

Distal Wrist Crease to Axilla Follow bend of arm

**LENGTH** ℓ