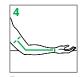

### **Measuring Instructions**

- Have a non-toxic washable marker, tape measure, and pen available.
- Measure client after therapy or in the morning.
- Measure your client's arm with the arm relaxed and slightly bent (≈ 35°), and palm facing up.
- Measure lengths on the medial / inside of the arm, following bend of arm.

Distal Wrist Crease

CIRCUMFERENCE c

Distal Wrist Crease to Mid-Forearm

Distal Wrist Crease to Elbow Crease

Please measure in centimeters

Distal Wrist Crease to Mid-Biceps

Distal Wrist Crease to Axilla Follow bend of arm

**LENGTH** ℓ