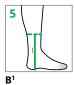

## **RIGHT LEG MEASUREMENTS**

CIRC c

| $G_c$            | Gℓ                                                    |       |
|------------------|-------------------------------------------------------|-------|
| Fc               | F <sub>ℓ</sub>                                        |       |
| Еc               | Eℓ                                                    |       |
| $\mathbf{D}_{c}$ | Dℓ                                                    |       |
| Cc               | Cℓ                                                    |       |
| $\mathbf{B}^1c$  | <b>B</b> ¹ℓ                                           |       |
| Вс               | Bℓ                                                    |       |
| Ϋ́c              |                                                       |       |
| <b>A</b> c       |                                                       |       |
|                  |                                                       | RIGHT |
|                  | Lateral <b>X</b> $\ell$<br>Base of Little Toe         |       |
|                  | Medial $\mathbf{X} oldsymbol{\ell}$ Base of Great Toe |       |
|                  | Closed Toe <b>Z</b> $\ell$                            |       |
|                  |                                                       |       |