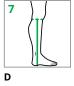

 $X\ell$ Base of Great Toe Closed Toe  $\mathbf{Z}\ell$  Tip of Longest Toe LEFT

CIRC c

Floor to Base of Patella

LENGTH ℓ

Floor to Mid-Patella

## **RIGHT LEG MEASUREMENTS**

CIRC c

| $G_c$            | Gℓ                                                    |       |
|------------------|-------------------------------------------------------|-------|
| Fc               | F <sub>ℓ</sub>                                        |       |
| Еc               | Eℓ                                                    |       |
| $\mathbf{D}_{c}$ | Dℓ                                                    |       |
| Cc               | Cℓ                                                    |       |
| $\mathbf{B}^1c$  | <b>B</b> ¹ℓ                                           |       |
| Вс               | Bℓ                                                    |       |
| Ϋ́c              |                                                       |       |
| <b>A</b> c       |                                                       |       |
|                  |                                                       | RIGHT |
|                  | Lateral <b>X</b> $\ell$<br>Base of Little Toe         |       |
|                  | Medial $\mathbf{X} oldsymbol{\ell}$ Base of Great Toe |       |
|                  | Closed Toe <b>Z</b> $\ell$                            |       |
|                  |                                                       |       |