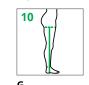

**Foot Lengths** 

Circumference at

Circumference at Instep / Heel

Floor to Narrowest Point of Ankle

Floor to Mid-Thigh

Floor to Narrowest Point of Calf

Floor to Gluteal Fold

LENGTH ℓ

# **Ordering Information**

Floor to Widest Point of Calf

**LEFT LEG** 

**MEASUREMENTS** 

 $\mathsf{G}\ell$ 

Вℓ

Lateral

 $X\ell$ Base of Little

 $X\ell$ Base of Great Toe Closed Toe  $\mathbf{Z}\ell$  Tip of Longest Toe LEFT

CIRC c

Floor to Base of Patella

LENGTH ℓ

Floor to Mid-Patella