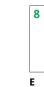

### **FOOT LENGTH MEASUREMENTS**

| ├── X Lateral - Base of Little Toe   |
|--------------------------------------|
| B                                    |
| ( B                                  |
|                                      |
| X Medial - Base of Great Toe         |
| <b>───── Z</b> Tip of Longest Toe    |
| Foot tracings are always appreciated |