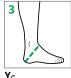

## **RIGHT LEG MEASUREMENTS**

CIRC c

| $G_c$            | Gℓ                                                    |       |
|------------------|-------------------------------------------------------|-------|
| Fc               | F <sub>ℓ</sub>                                        |       |
| Еc               | Eℓ                                                    |       |
| $\mathbf{D}_{c}$ | Dℓ                                                    |       |
| Cc               | Cℓ                                                    |       |
| $\mathbf{B}^1c$  | <b>B</b> ¹ℓ                                           |       |
| Вс               | Bℓ                                                    |       |
| Ϋ́c              |                                                       |       |
| <b>A</b> c       |                                                       |       |
|                  |                                                       | RIGHT |
|                  | Lateral <b>X</b> $\ell$<br>Base of Little Toe         |       |
|                  | Medial $\mathbf{X} oldsymbol{\ell}$ Base of Great Toe |       |
|                  | Closed Toe <b>Z</b> $\ell$                            |       |
|                  |                                                       |       |