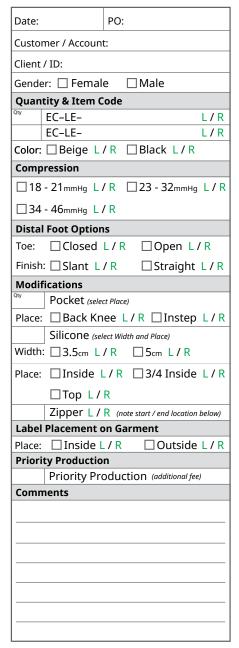

### Include this Order Information form with all ExoCustom orders

| 1. Order Information                                  |        |                    | 3. Billing Information                  |              |                           |
|-------------------------------------------------------|--------|--------------------|-----------------------------------------|--------------|---------------------------|
| Date:                                                 |        | PO #:              | Account #:                              |              |                           |
| ☐ Original order ☐ Reorder w/ changes ☐ Exact reorder |        |                    | Bill to:                                |              |                           |
| Fax / Email (for confirmation):                       |        |                    | Attention:                              |              |                           |
| Measured By (for order questions)                     |        |                    | Address:                                |              |                           |
| Name:                                                 |        |                    | Address 2:                              |              |                           |
| Facility:                                             |        |                    | City:                                   |              |                           |
| Phone / Email:                                        |        | State:             |                                         | Zip:         |                           |
|                                                       |        |                    | Phone:                                  |              |                           |
| 2. Client Information                                 |        |                    | Email:                                  |              |                           |
| Name / ID:                                            |        |                    | Credit Card Information (if applicable) |              |                           |
| Age:                                                  | Gender | r: ☐ Female ☐ Male | #:                                      |              |                           |
|                                                       |        |                    | Exp Date: /                             |              | SID:                      |
| Comments                                              |        |                    |                                         |              |                           |
|                                                       |        |                    | 4. Shipping I                           | nformation   | ☐ Same as billing address |
|                                                       |        |                    | Ship to:                                |              |                           |
|                                                       |        |                    | Attention:                              |              |                           |
|                                                       |        |                    | Address:                                |              |                           |
|                                                       |        |                    | Address 2:                              |              |                           |
|                                                       |        |                    | City:                                   |              |                           |
|                                                       |        |                    | State:                                  |              | Zip:                      |
|                                                       |        |                    | Email (for notifications                | s):          |                           |
|                                                       |        |                    | Shipping Metho                          | od           |                           |
|                                                       |        |                    | ☐ Bus Ground                            | ☐ Res Ground | d □ 2nd Day □ Overnight   |