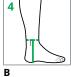

## **RIGHT LEG MEASUREMENTS**

CIRC c

| $G_c$            | Gℓ                                                    |       |
|------------------|-------------------------------------------------------|-------|
| Fc               | F <sub>ℓ</sub>                                        |       |
| Еc               | Eℓ                                                    |       |
| $\mathbf{D}_{c}$ | Dℓ                                                    |       |
| Cc               | Cℓ                                                    |       |
| $\mathbf{B}^1c$  | <b>B</b> ¹ℓ                                           |       |
| Вс               | Bℓ                                                    |       |
| Ϋ́c              |                                                       |       |
| <b>A</b> c       |                                                       |       |
|                  |                                                       | RIGHT |
|                  | Lateral <b>X</b> $\ell$<br>Base of Little Toe         |       |
|                  | Medial $\mathbf{X} oldsymbol{\ell}$ Base of Great Toe |       |
|                  | Closed Toe <b>Z</b> $\ell$                            |       |
|                  |                                                       |       |