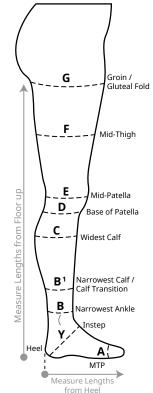

**Foot Lengths** 

Circumference at

Circumference at Instep / Heel

Floor to Narrowest Point of Ankle

Floor to Mid-Thigh

Floor to Narrowest Point of Calf

Floor to Gluteal Fold

LENGTH ℓ

# **Ordering Information**

Floor to Widest Point of Calf

**LEFT LEG** 

**MEASUREMENTS** 

 $\mathsf{G}\ell$ 

Вℓ

Lateral

 $X\ell$ Base of Little

 $X\ell$ Base of Great Toe Closed Toe  $\mathbf{Z}\ell$  Tip of Longest Toe LEFT

CIRC c

Floor to Base of Patella

LENGTH ℓ

Floor to Mid-Patella

## **RIGHT LEG MEASUREMENTS**

CIRC c

| $G_c$            | Gℓ                                                    |       |
|------------------|-------------------------------------------------------|-------|
| Fc               | F <sub>ℓ</sub>                                        |       |
| Еc               | Eℓ                                                    |       |
| $\mathbf{D}_{c}$ | Dℓ                                                    |       |
| Cc               | Cℓ                                                    |       |
| $\mathbf{B}^1c$  | <b>B</b> ¹ℓ                                           |       |
| Вс               | Bℓ                                                    |       |
| Ϋ́c              |                                                       |       |
| <b>A</b> c       |                                                       |       |
|                  |                                                       | RIGHT |
|                  | Lateral <b>X</b> $\ell$<br>Base of Little Toe         |       |
|                  | Medial $\mathbf{X} oldsymbol{\ell}$ Base of Great Toe |       |
|                  | Closed Toe <b>Z</b> $\ell$                            |       |
|                  |                                                       |       |