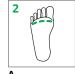

### **FOOT LENGTH MEASUREMENTS**

| ├── X Lateral - Base of Little Toe   |
|--------------------------------------|
| B                                    |
| ( B                                  |
|                                      |
| X Medial - Base of Great Toe         |
| <b>───── Z</b> Tip of Longest Toe    |
| Foot tracings are always appreciated |